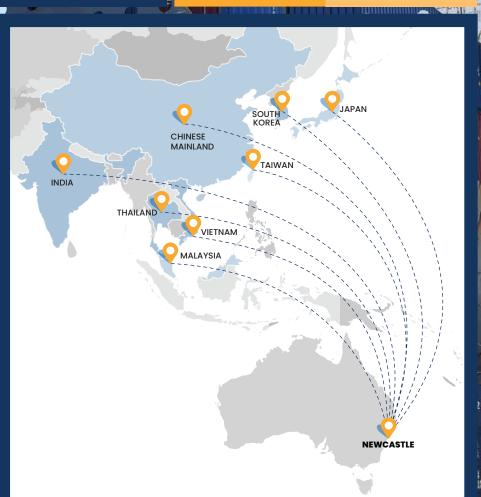

# COALTRADE

| COAL EXPORT<br>DESTINATION | REVENUI     | %           |              |       |
|----------------------------|-------------|-------------|--------------|-------|
|                            | 2024        | 2023        | 2024         | 2023  |
| Japan                      | 66,466,704  | 62,865,576  | 44.3%        | 43.4% |
| China                      | 44,291,859  | 36,156,116  | 29.5%        | 25.0% |
| Taiwan                     | 17,088,746  | 20,084,179  | 11.4%        | 13.9% |
| South Korea                | 5,736,445   | 7,914,764   | 3.8%         | 5.5%  |
| Malaysia                   | 6,195,970   | 3,970,243   | 4.1%         | 2.7%  |
| Thailand                   | 3,881,571   | 3,685,213   | 2.6%         | 2.5%  |
| Vietnam                    | 1,961,625   | 2,189,892   | 1.3%         | 1.5%  |
| Other                      | 4,327,903   | 7,844,399   | 2.9%         | 5.4%  |
| TOTAL                      | 149.950.823 | 144.710.382 | A CONTRACTOR |       |